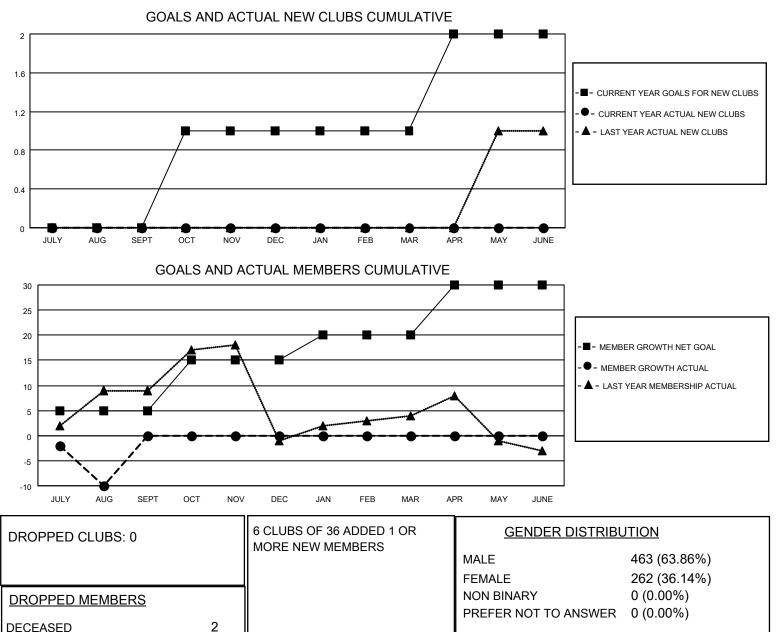

## LOCATION MICHIGAN

District 11 A1

Results as of: 8/31/2021

| Clubs                 |               |           |               | Members               |                        |                         |                                                    |
|-----------------------|---------------|-----------|---------------|-----------------------|------------------------|-------------------------|----------------------------------------------------|
| RESULTS FOR 2021-2022 |               |           |               | RESULTS FOR 2021-2022 |                        |                         |                                                    |
| QUARTER               | NEW CLUB GOAL | NEW CLUBS | DROPPED CLUBS | QUARTER MEM           | BER GROWTH NET<br>GOAL | MEMBER GROWTH<br>ACTUAL | DROPPED<br>MEMBERS ACTUAL<br>(including transfers) |
| JULY/AUG/SEPT         | 0             | 0         | 0             | JULY/AUG/SEPT         | 5                      | 16                      | 24                                                 |
| OCT/NOV/DEC           | 1             | 0         | 0             | OCT/NOV/DEC           | 10                     | 0                       | 0                                                  |
| JAN/FEB/MAR           | 0             | 0         | 0             | JAN/FEB/MAR           | 5                      | 0                       | 0                                                  |
| APR/MAY/JUNE          | 1             | 0         | 0             | APR/MAY/JUNE          | 10                     | 0                       | 0                                                  |